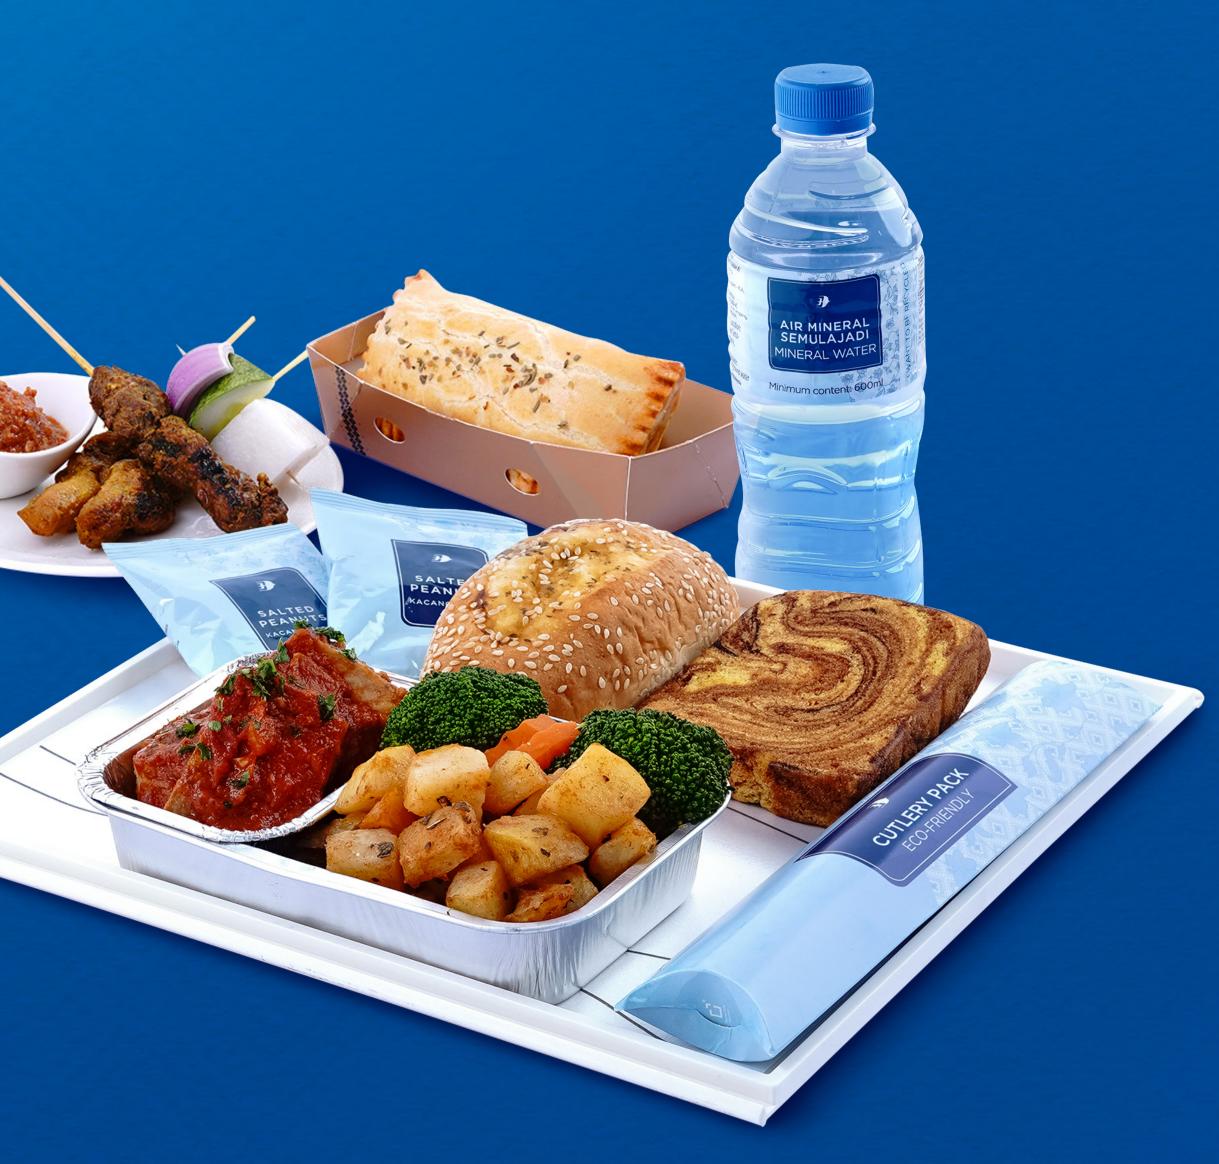

#### Regular meal:

- Appetiser
- Bread and Butter
- Dessert Bowl
- Plated Hot Meal
- Salted Peanuts
- Drink