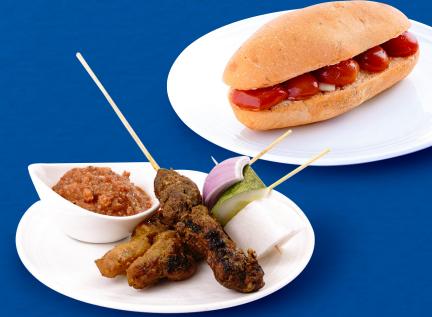

## REGIONAL Ultra Short Haul

Phuket (HKT)

**Refreshment:** • Satay (hot) or Sandwich (cold)

#### **Refreshment:** Sandwich (cold)