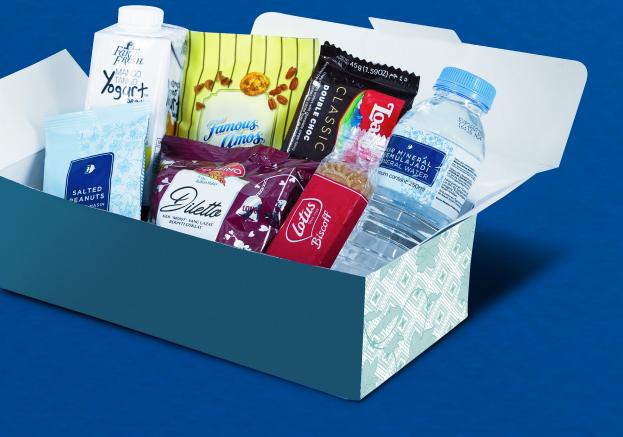

#### Pre-packed meal:

- Marks & Spencer Pretzel
- Amazin' Graze Mixed Nuts
- Marks & Spencer Raisins Coated with Belgian Milk Chocolate
- Salted Peanuts
- Loacker Wafers
- Blueberry and Apple Health Bar
- Marks & Spencer Mini Chocolate Chip Cookies
- Starbucks Coffee Latte
- Mineral Water

#### Hot and cold beverages will be available on board.

The images shown are for illustration purposes only and are subject to change depending on availability. | Information is accurate as per last updated on 22 Sep 2023.