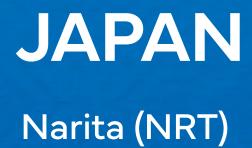

### JAPAN

Narita (NRT)

MPUT MAKAN

JEMPUT MAKAN

#### Regular meal:

- Appetiser
- Bread and Butter
- Dessert Bowl
- Plated Hot Meal
- Salted Peanuts
- Drink

#### Refreshment:

- Satay
- Calzone\*

Hot and cold beverages will be available on board.

\*Available for flights to Adelaide, Melbourne, Sydney and Narita only.