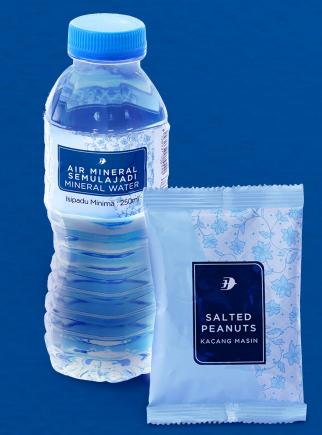

#### Regular meal:

- Bread
- Cake
- Hot Meal
- Mineral Water
- Salted Peanuts

#### Regular meal:

- Bread
- Cake
- Hot Meal
- Mineral Water
- Salted Peanuts

Refreshment:

• Satay

#### Regular meal:

- Appetiser
- Bread and Butter
- Dessert Bowl
- Plated Hot Meal
- Salted Peanuts
- Drink

#### Regular meal:

- Bread
- Cake
- Hot Meal
- Mineral Water
- Salted Peanuts

JEMPUT MAKAN

#### Regular meal:

- Bread
- Cake
- Hot Meal
- Mineral Water
- Salted Peanuts

Refreshment\*:

Calzone

Hot and cold beverages will be available on board.

\*Available for flights to Beijing, Shanghai, Seoul, Narita, Adelaide, Melbourne and Sydney only. The images shown are for illustration purposes only and are subject to change depending on availability. | Information is accurate as per last updated on 22 Sep 2023.