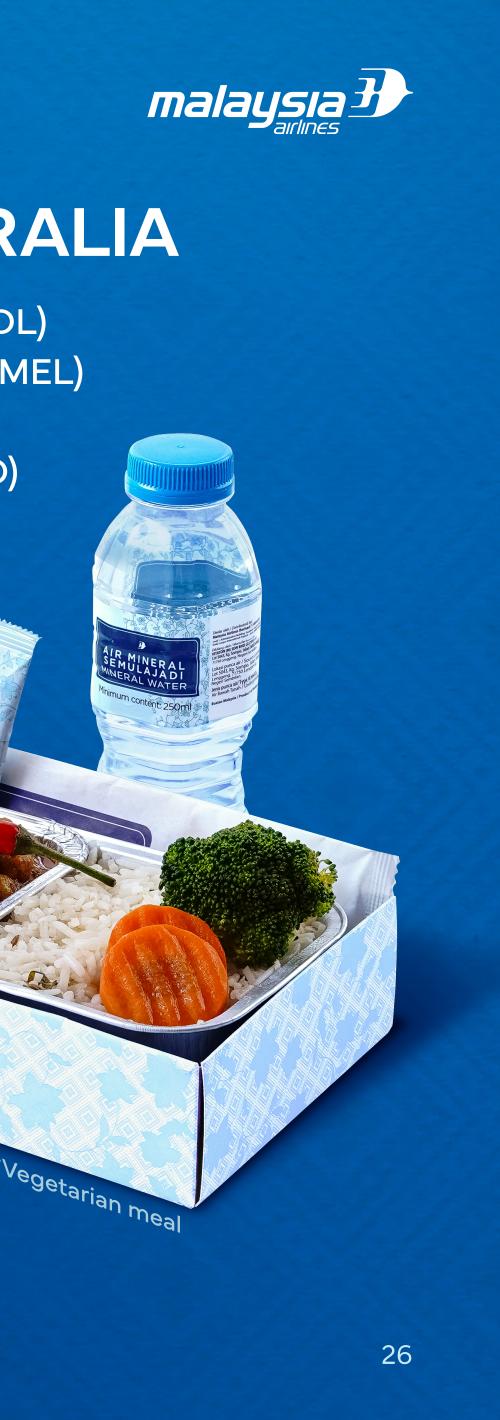

### AUSTRALIA

Adelaide (ADL) Melbourne (MEL) Perth (PER) Sydney (SYD)

#### Regular meal:

- Appetiser
- Bread and Butter
- Dessert Bowl
- Plated Hot Meal
- Salted Peanuts
- Drink

#### Refreshment:

- Satay
- Calzone\*

Hot and cold beverages will be available on board.

\*Available for flights to Adelaide, Melbourne, Sydney and Narita only.