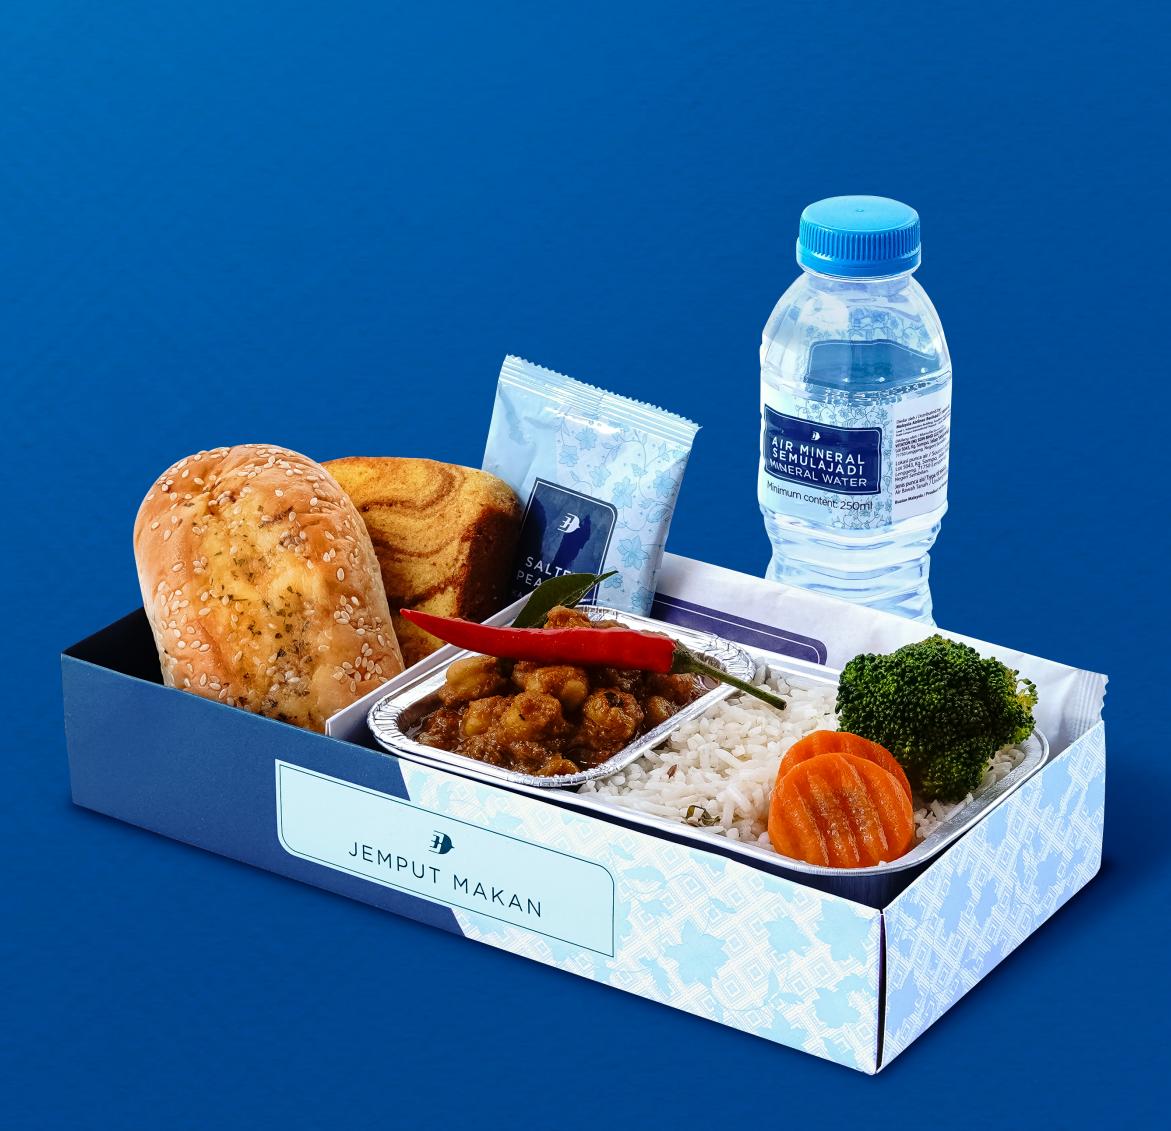

JEMPUT MAKAN

#### Regular meal:

- Bread
- Cake
- Hot Meal
- Mineral Water
- Salted Peanuts

#### Regular meal:

- Bread
- Cake
- Hot Meal
- Mineral Water
- Salted Peanuts

JEMPUT MAKAN