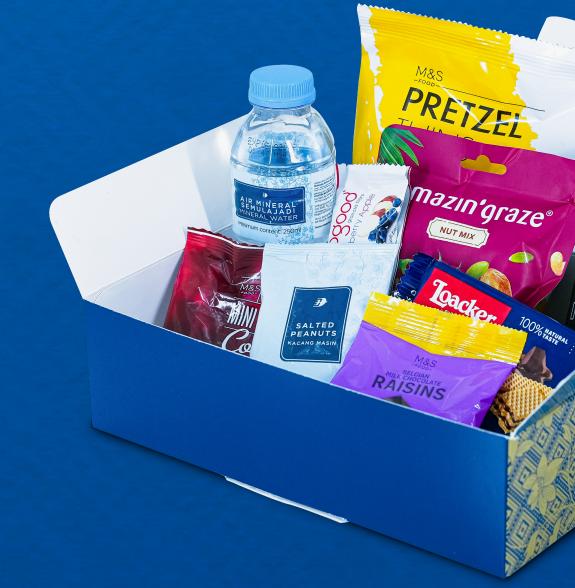

#### Pre-packed meal:

- Marks & Spencer Pretzel
- Amazin' Graze Mixed Nuts
- Marks & Spencer Raisins Coated with Belgian Milk Chocolate
- Salted Peanuts
- Loacker Wafers
- Blueberry and Apple Health Bar
- Marks & Spencer Mini Chocolate Chip Cookies
- Starbucks Coffee Latte
- Mineral Water

#### Hot and cold beverages will be available on board.

The images shown are for illustration purposes only and are subject to change depending on availability. | Information is accurate as per last updated on 22 Sep 2023.