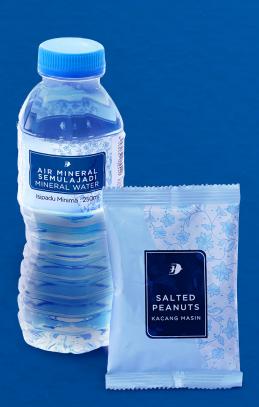

#### Regular meal:

- Bread
- Cake
- Hot Meal
- Mineral Water
- Salted Peanuts

#### Regular meal:

- Bread
- Cake
- Hot Meal
- Mineral Water
- Salted Peanuts

Refreshment:

• Satay

#### Regular meal:

- Bread
- Cake
- Hot Meal
- Mineral Water
- Salted Peanuts

JEMPUT MAKAN

#### Regular meal:

- Bread
- Cake
- Hot Meal
- Mineral Water
- Salted Peanuts

Refreshment\*:

Calzone

Hot and cold beverages will be available on board.

\*Available for flights to Beijing, Shanghai, Seoul, Narita, Adelaide, Melbourne and Sydney only. The images shown are for illustration purposes only and are subject to change depending on availability. | Information is accurate as per last updated on 22 Sep 2023.