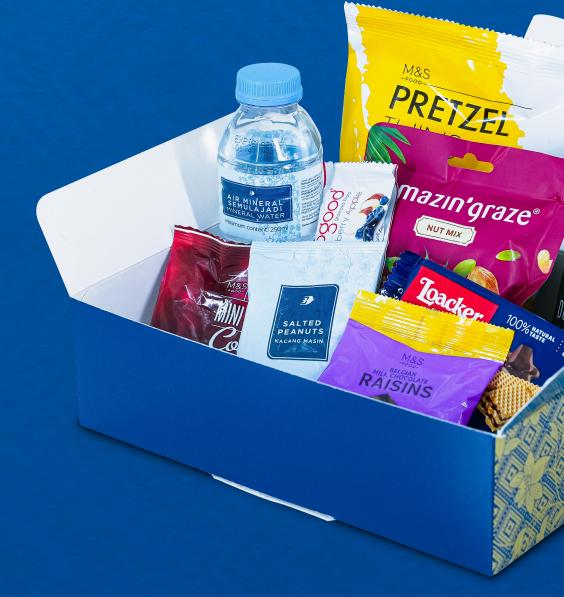

#### Pre-packed meal:

- Marks & Spencer Pretzel
- Amazin' Graze Mixed Nuts
- Marks & Spencer Raisins Coated with Belgian Milk Chocolate
- Salted Peanuts
- Loacker Wafers
- Blueberry and Apple Health Bar
- Marks & Spencer Mini Chocolate Chip Cookies
- Starbucks Coffee Latte
- Mineral Water

#### Hot and cold beverages will be available on board.

The images shown are for illustration purposes only and are subject to change depending on availability. | Information is accurate as per last updated on 22 Sep 2023.