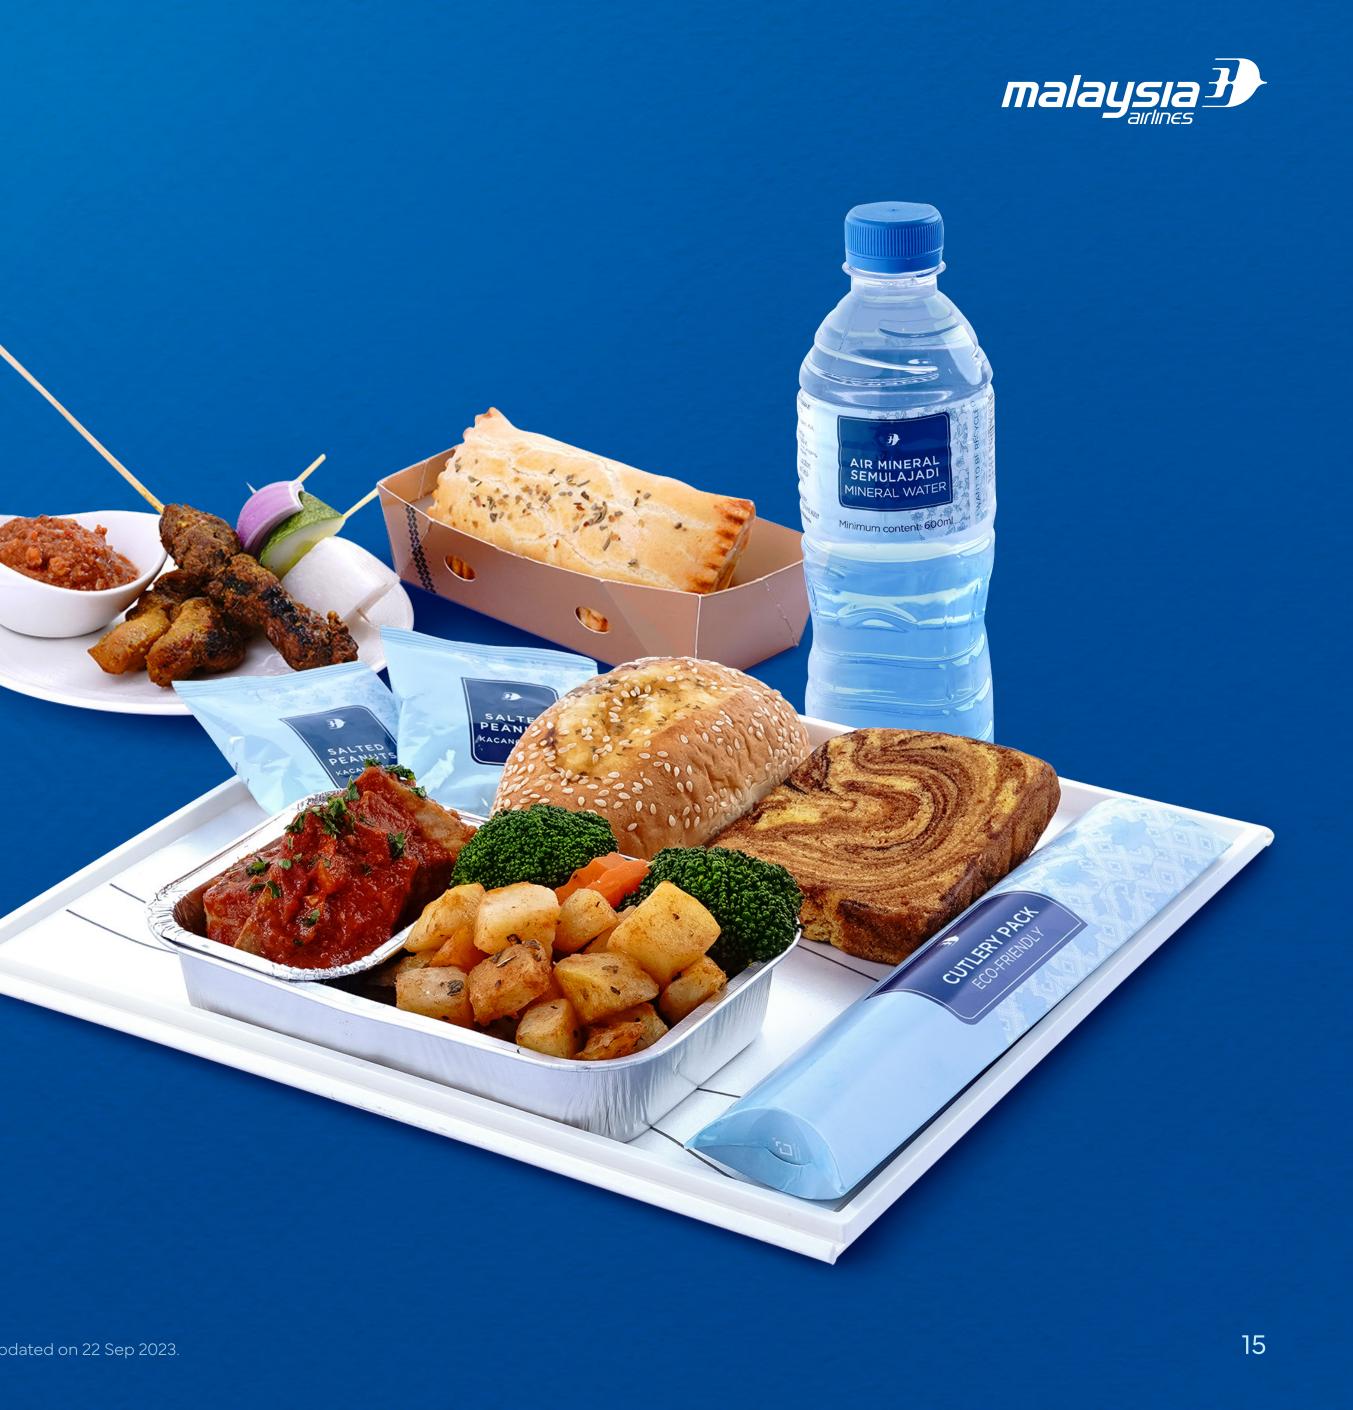

#### Regular meal:

- Appetiser
- Bread and Butter
- Dessert Bowl
- Plated Hot Meal
- Salted Peanuts
- Drink