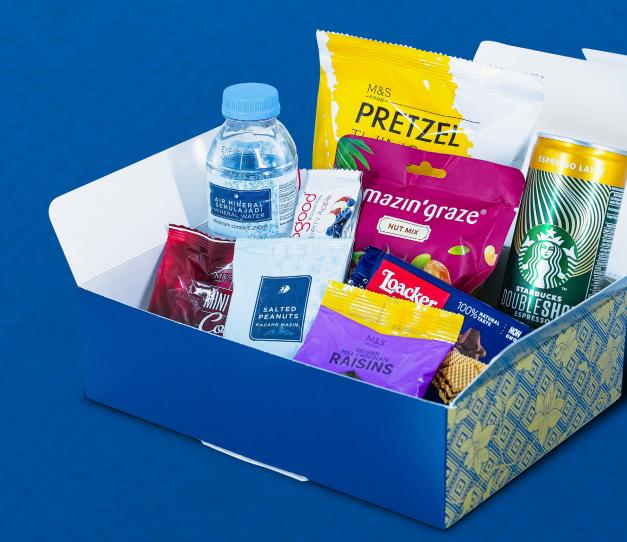

#### **Pre-packed meal:**

- Marks & Spencer Pretzel
- Amazin' Graze Mixed Nuts
- Marks & Spencer Raisins Coated with Belgian Milk Chocolate
- Salted Peanuts
- Loacker Wafers
- Blueberry and Apple Health Bar
- Marks & Spencer Mini Chocolate Chip Cookies
- Starbucks Coffee Latte
- Mineral Water

#### Hot and cold beverages will be available on board.

The images shown are for illustration purposes only and are subject to change depending on availability. | Information is accurate as per last updated on 22 Sep 2023.