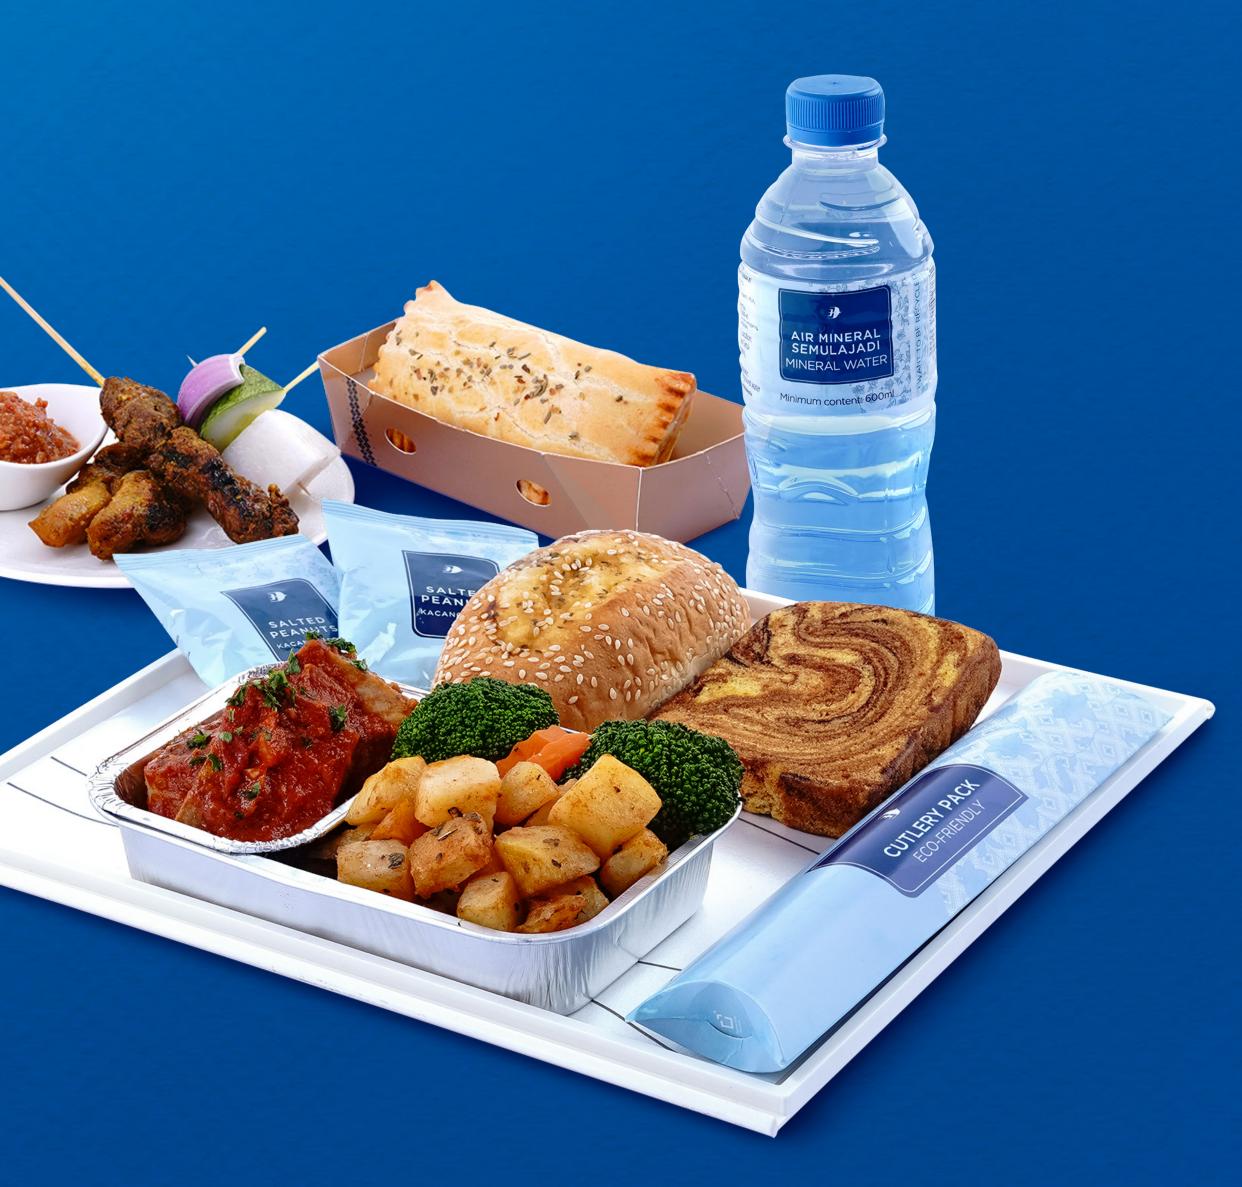

#### Regular meal:

- Appetiser
- Bread and Butter
- Dessert Bowl
- Plated Hot Meal
- Salted Peanuts
- Drink

#### Refreshment:

- Satay
- Calzone\*

Hot and cold beverages will be available on board.

\*Available for flights to Adelaide, Melbourne, Sydney and Narita only.