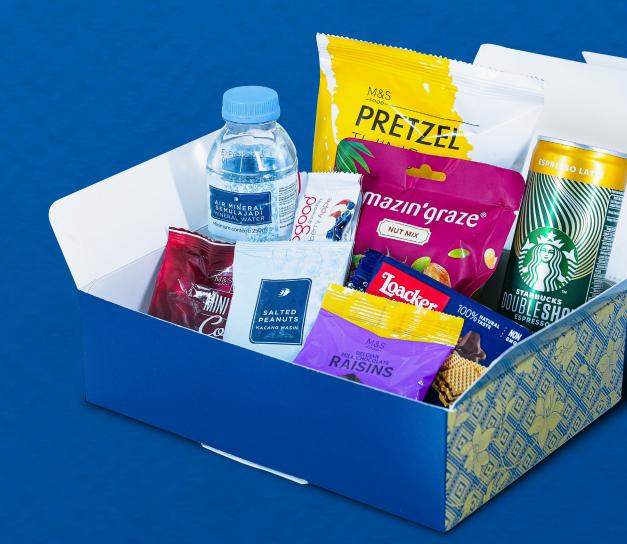

#### **Pre-packed meal:**

- Marks & Spencer Pretzel
- Amazin' Graze Mixed Nuts
- Marks & Spencer Raisins Coated with Belgian Milk Chocolate
- Salted Peanuts
- Loacker Wafers
- Blueberry and Apple Health Bar
- Marks & Spencer Mini Chocolate Chip Cookies
- Starbucks Coffee Latte
- Mineral Water

#### Hot and cold beverages will be available on board.

The images shown are for illustration purposes only and are subject to change depending on availability. | Information is accurate as per last updated on 22 Sep 2023.