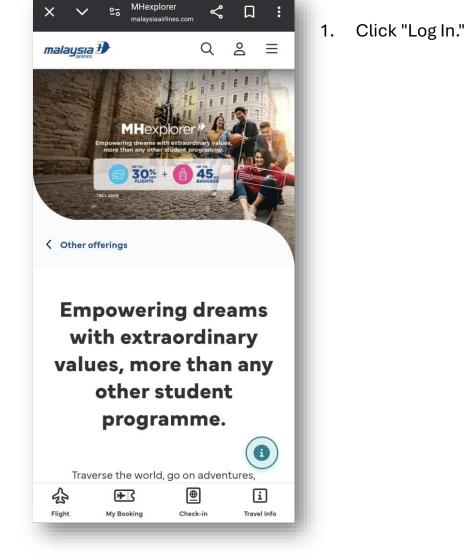

## MHexplorer <sup>∌</sup>

- 1. Go to: malaysiaairlines.com/mhexplorer
- 2. You will be directed to the homepage.

Empowering dreams with extraordinary values, more than any other student programme.

- 1. Scroll down until you see the "Signup" button.
- 2. Click the "Signup" button to proceed.

#### malaysia 3

ଦ ଛ ≡

to reach for your dreams.

MHexplorer is the student travel programme for students aged 13 to 26 years old by Malaysia Airlines. Now, you can enjoy amazing benefits like flight discounts, extra baggage and more!

Travelling is so much better with MHexplorer.

Sign up now to see the world.