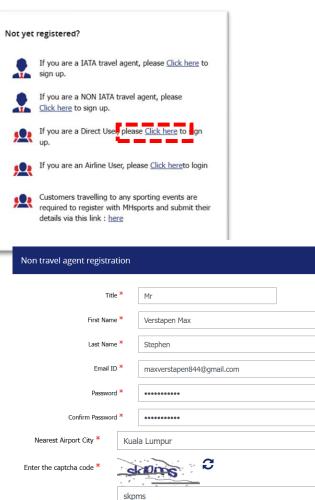

### 1. Start Registration as Usual

If your email has already been registered with Enrich, you can still proceed with the MHexplorer registration by following these steps:

- 1. Begin by entering your information into the registration form as normal.
- 2. If the system detects that your email is already registered with Enrich, a notification will appear.

| Confirm Emai    |                                                                                           |
|-----------------|-------------------------------------------------------------------------------------------|
| ljeffbeckl@     | 0gmail.com                                                                                |
| Date of Birth*  |                                                                                           |
| 01 Jan 200      | 0                                                                                         |
| First / Given N | lame*                                                                                     |
| Jeff            |                                                                                           |
| Last / Family   | Name*                                                                                     |
| Beck            |                                                                                           |
|                 | at my name is as per the NRIC / Identity card / Passport. Name is not able to change once |
| registratior    | is complete.                                                                              |
| CONTINU         | IE                                                                                        |
| CONTINU         |                                                                                           |
| L               |                                                                                           |