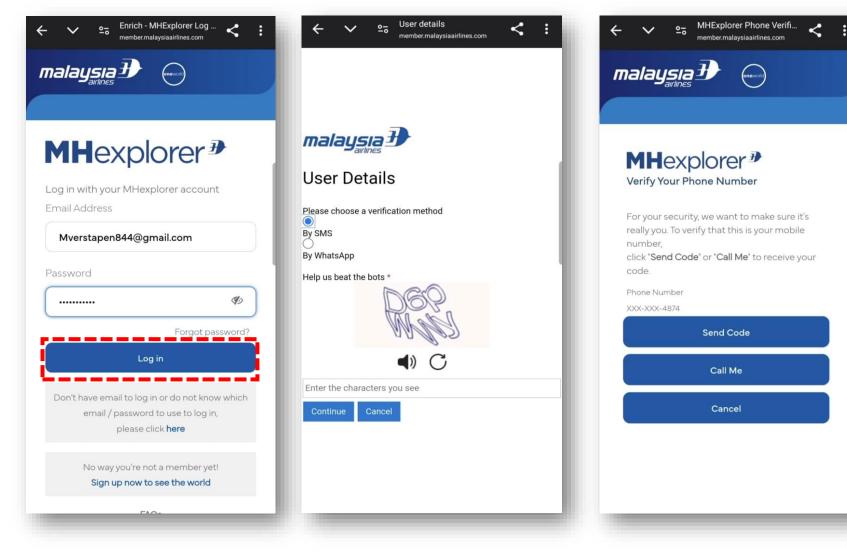

### 2. Verify Your Identity

## MHexplorer<sup>∌</sup>

- 1. Enter your email and password, then click "Log In."
- 2. Choose your verification method and answer the security question.
- 3. Verify your phone number.