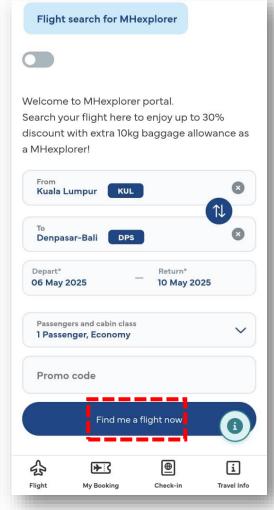

### 3. Book Your Flight

- 1. After successfully completing the security steps, you will be directed to the MHexplorer page.
- 2. Enter your travel details and click "Find me a flight now".

Here, you can manage your booking and check in

#### Empowering dreams with extraordinary values, more than any other student programme.

Traverse the world, go on adventures, experience something new. Taste a variety of cuisines, take those Instagram-worthy sho your feed, and step out of your comfort z With MHexplorer, you can now be empowered to reach for your dreams.