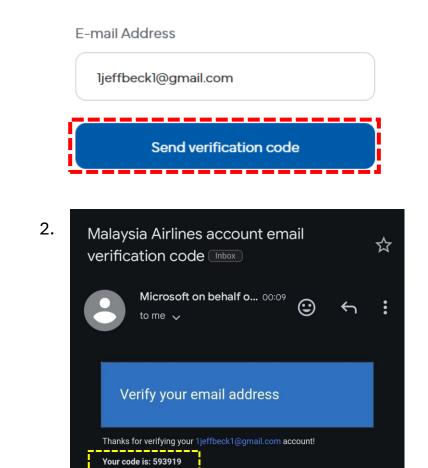

### 5. Verify Your MHexplorer Account

Click on the "Send Verification

2. A verification code will be sent

Retrieve the code from your

designated field, and click

to your registered email

email, enter it in the

Code" button.

"Verify Code."

address.

MHexplorer<sup>∌</sup>

### 3 MHexplorer<sup>∌</sup> Sign up now to see the world

Verification code has been sent to your inbox. Please copy it to the input box below. E-mail Address

| ljeffbeck1@gmail.com |  |
|----------------------|--|
| Verification code    |  |
| 593919               |  |
| Verify code          |  |
| Send new code        |  |