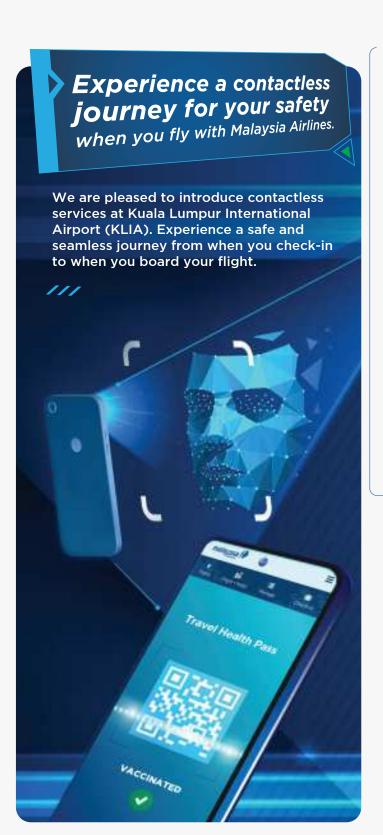

#### What's to come:

- Biometric Facial Recognition that allows faster authentication.
- Travel Health Pass that allows you to travel freely.
- Pre-purchase or upgrade your meal and additional services.
- Pre-purchase Temptations shopping.
- For Premium passengers Pre-book Chef-on-call and lounge F&B.

# What's to come:

Security clearance - Scan with Biometric Facial Recognition.

# What's to come:

Scan with Biometric Facial Recognition before entering the Boarding lounge.